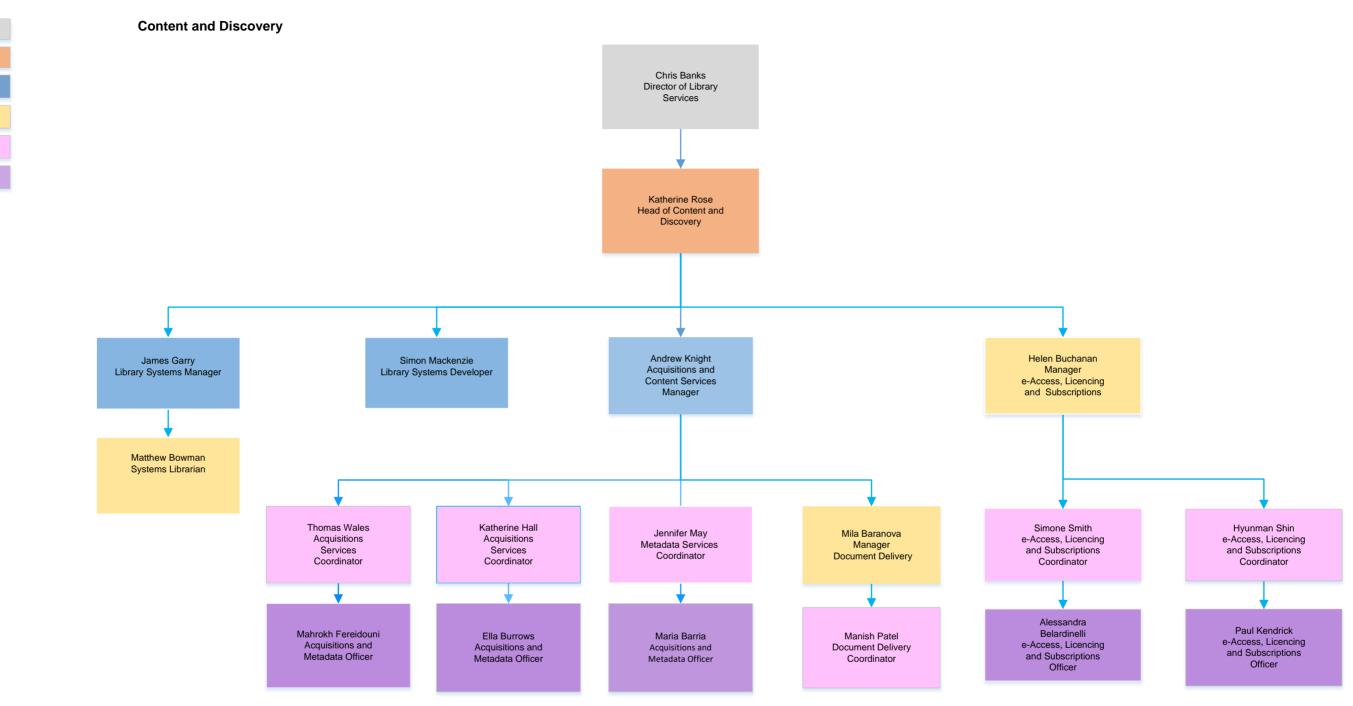

Chris Banks Director of Library Services



# Chart 2

#### **User Services**





╈ Georgina Wildman Library Manager and Liaison Magda Vasileiou Librarian NHS Support (Medicine) Librarian Hammersmith Anita Quigley Library User Services Coordinator Sudakshina Roy Library Assistant Moona Dardak Library Assistant (0.6 fte) Chris Li-In-On Library Assistant (Evening - 0.1 fte) Rosemarie Brown Library Assistant (Evenings - 0.1 fte) Farhia Dirie Library Assistant (Evenings - 0.1 fte) Andre Ferrari Library Assistant (0.6 fte) and (Evenings - 0.2 fte)

# Chart 4

Level 7

Level 5

Level 4

Level 3b

Level 3a

Level 2b





# Chart 6

# **Scholarly Communications Management**