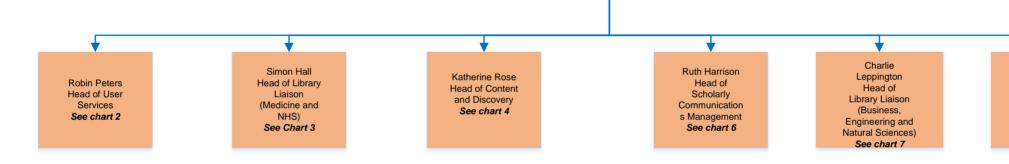

Chris Banks Director of Library Services



# Chart 2

#### **User Services**





╈ Georgina Wildman Library Manager and Liaison Magda Vasileiou Librarian NHS Support (Medicine) Librarian Hammersmith Anita Quigley Library User Services Coordinator Sudakshina Roy Library Assistant Moona Dardak Library Assistant (0.6 fte) Chris Li-In-On Library Assistant (Evening - 0.1 fte) Rosemarie Brown Library Assistant (Evenings - 0.1 fte) Farhia Dirie Library Assistant (Evenings - 0.1 fte) Andre Ferrari Library Assistant (0.6 fte) and (Evenings - 0.2 fte)

# Chart 4

Level 7

Level 5

Level 4

Level 3b

Level 3a

Level 2b





# Chart 6

# **Scholarly Communications Management**