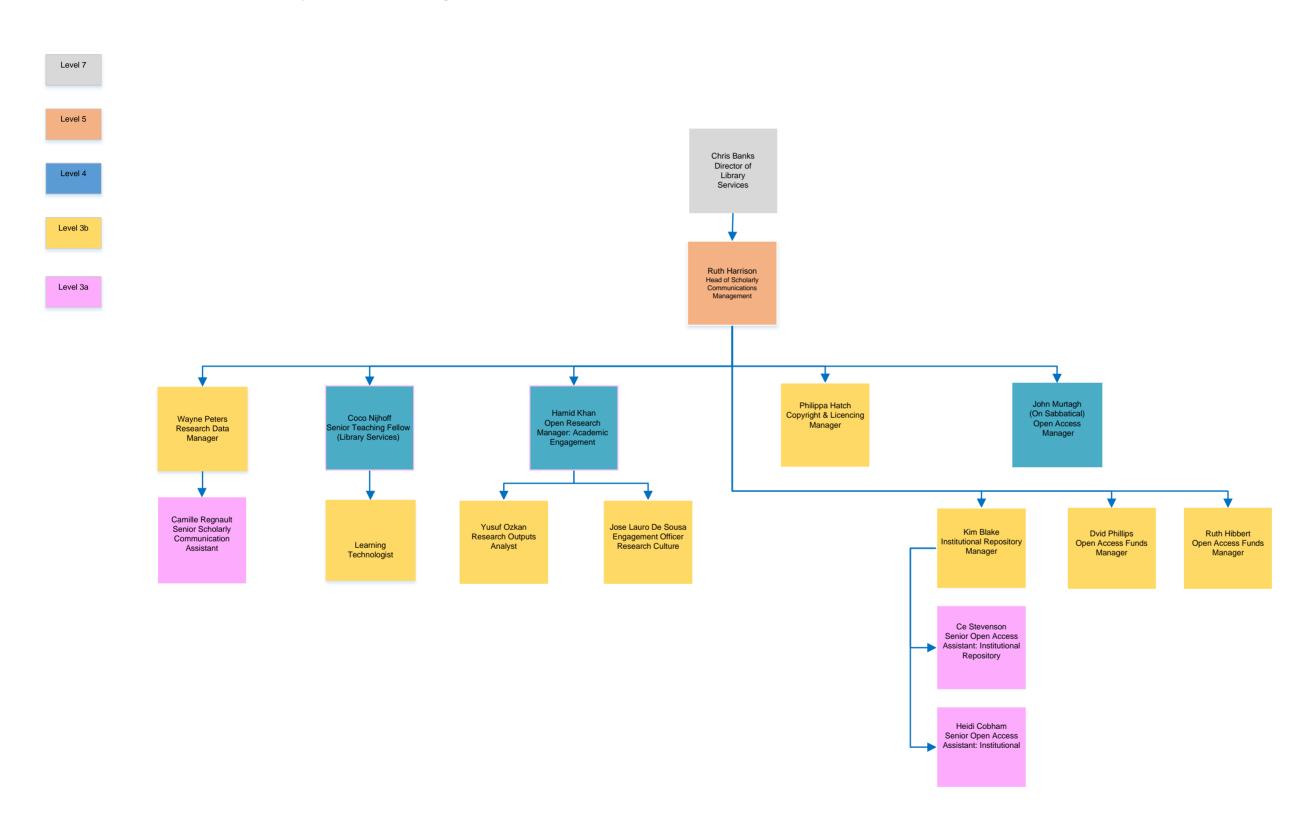

Chris Banks Director of Library Services



# Chart 2

#### **User Services**





╈ Georgina Wildman Library Manager and Liaison Magda Vasileiou Librarian NHS Support (Medicine) Librarian Hammersmith Anita Quigley Library User Services Coordinator Sudakshina Roy Library Assistant Moona Dardak Library Assistant (0.6 fte) Chris Li-In-On Library Assistant (Evening - 0.1 fte) Rosemarie Brown Library Assistant (Evenings - 0.1 fte) Farhia Dirie Library Assistant (Evenings - 0.1 fte) Andre Ferrari Library Assistant (0.6 fte) and (Evenings - 0.2 fte)

# Chart 4

Level 7

Level 5

Level 4

Level 3b

Level 3a

Level 2b





# Chart 6

# **Scholarly Communications Management**