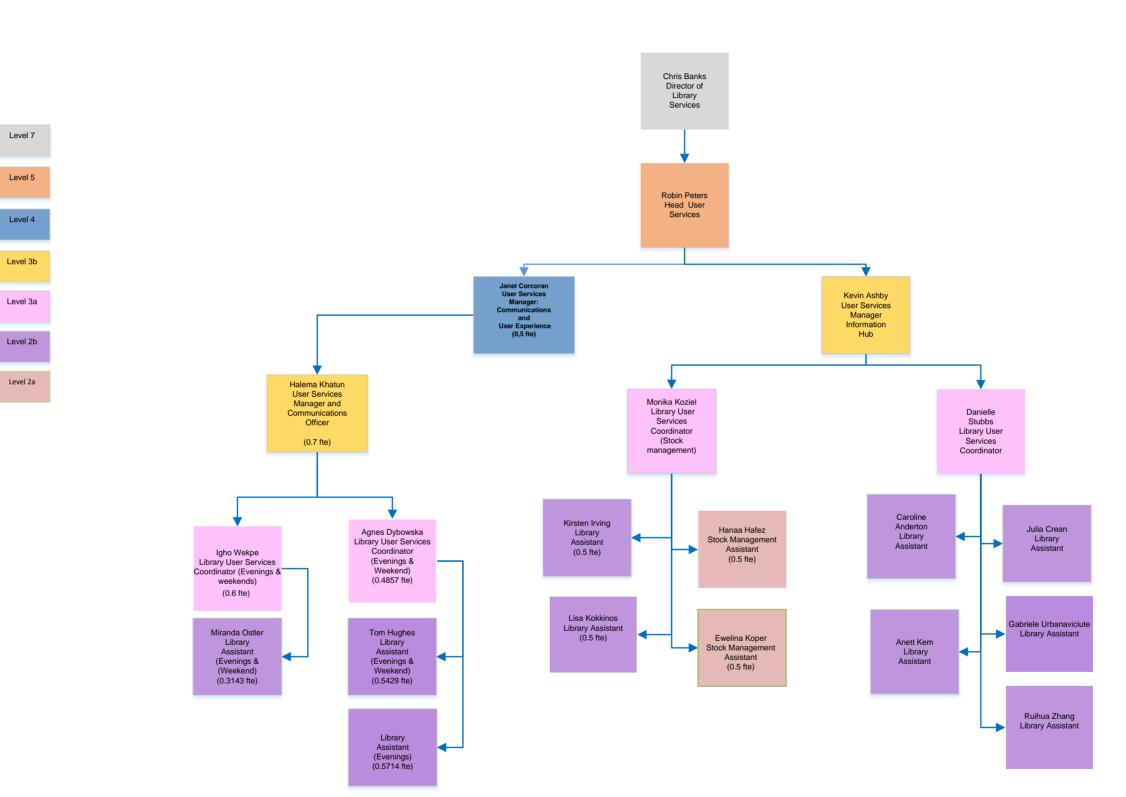

Chris Banks Director of Library Services



# Chart 2

#### **User Services**





╈ Georgina Wildman Library Manager and Liaison Magda Vasileiou Librarian NHS Support (Medicine) Librarian Hammersmith Anita Quigley Library User Services Coordinator Sudakshina Roy Library Assistant Moona Dardak Library Assistant (0.6 fte) Chris Li-In-On Library Assistant (Evening - 0.1 fte) Rosemarie Brown Library Assistant (Evenings - 0.1 fte) Farhia Dirie Library Assistant (Evenings - 0.1 fte) Andre Ferrari Library Assistant (0.6 fte) and (Evenings - 0.2 fte)

# Chart 4

Level 7

Level 5

Level 4

Level 3b

Level 3a

Level 2b





# Chart 6

# **Scholarly Communications Management**