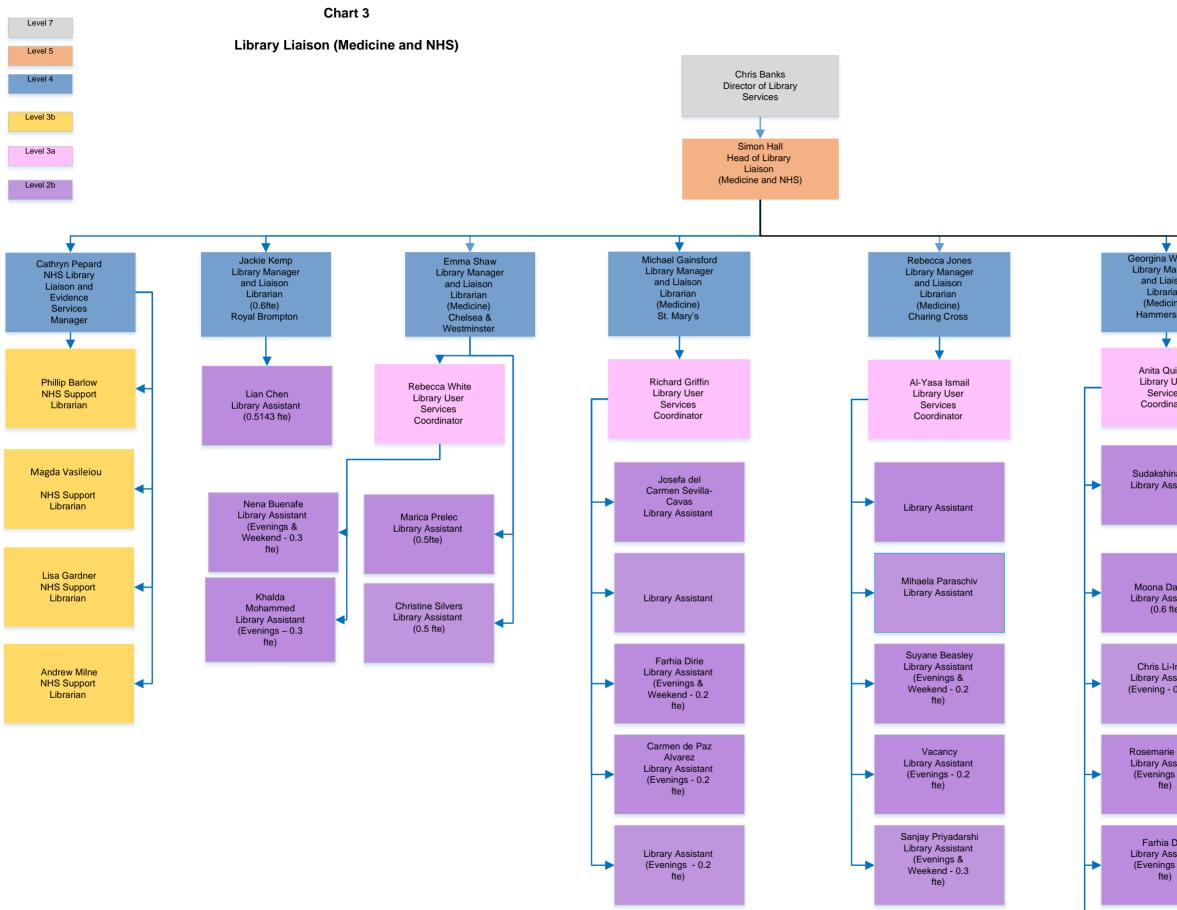

Chris Banks Director of Library Services

#### **User Services**

╈ Georgina Wildman Library Manager and Liaison Magda Vasileiou Librarian NHS Support (Medicine) Librarian Hammersmith Anita Quigley Library User Services Coordinator Sudakshina Roy Library Assistant Moona Dardak Library Assistant (0.6 fte) Chris Li-In-On Library Assistant (Evening - 0.1 fte) Rosemarie Brown Library Assistant (Evenings - 0.1 fte) Farhia Dirie Library Assistant (Evenings - 0.1 fte) Andre Ferrari Library Assistant (0.6 fte) and (Evenings - 0.2 fte)