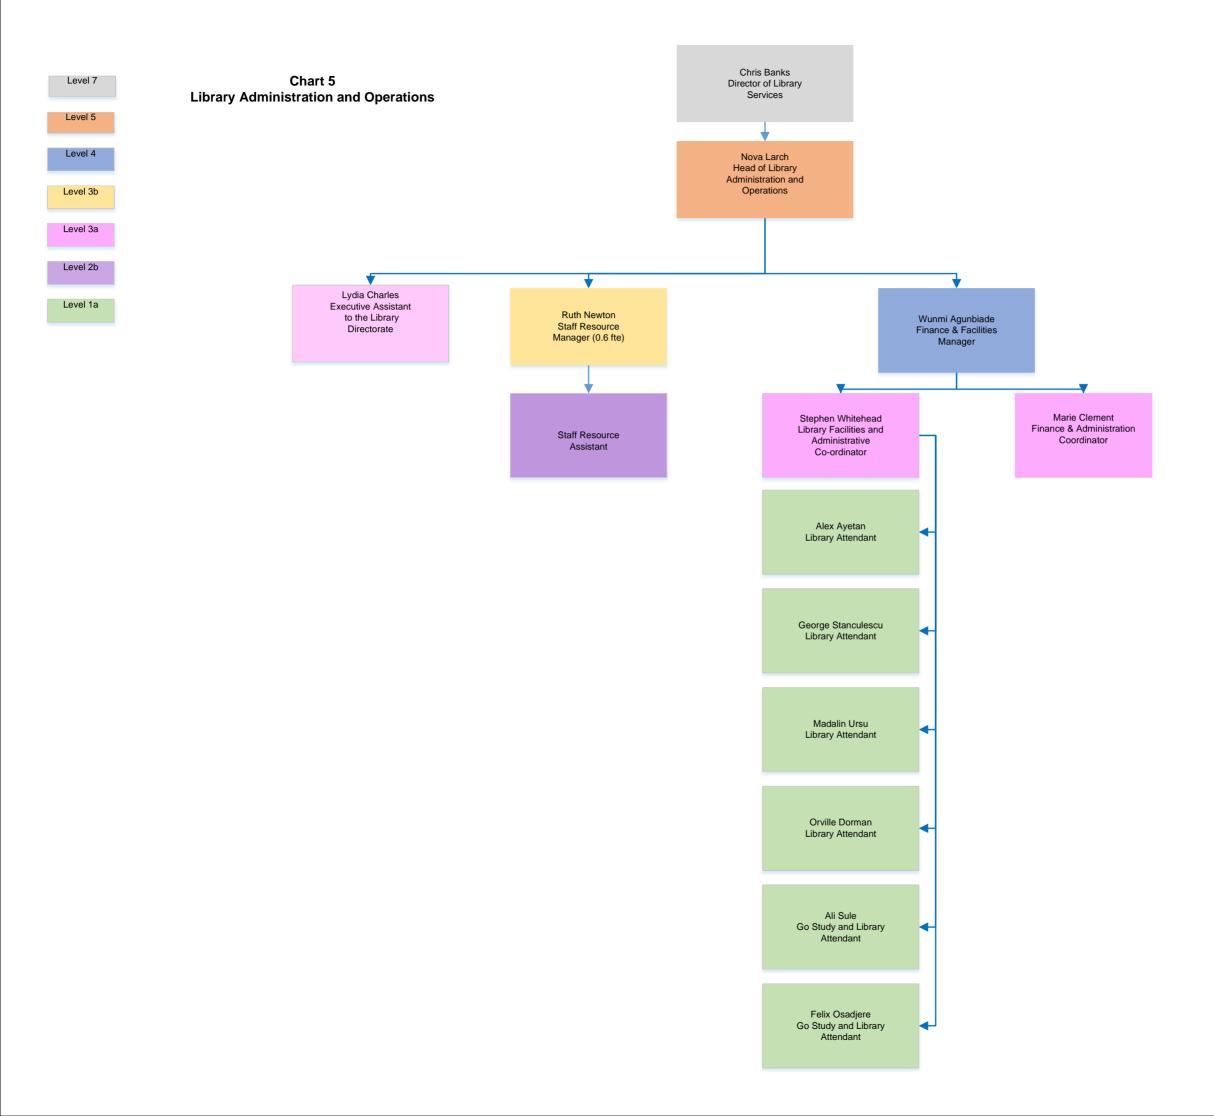

Chris Banks Director of Library Services



# Chart 2

#### **User Services**





╈ Georgina Wildman Library Manager and Liaison Magda Vasileiou Librarian NHS Support (Medicine) Librarian Hammersmith Anita Quigley Library User Services Coordinator Sudakshina Roy Library Assistant Moona Dardak Library Assistant (0.6 fte) Chris Li-In-On Library Assistant (Evening - 0.1 fte) Rosemarie Brown Library Assistant (Evenings - 0.1 fte) Farhia Dirie Library Assistant (Evenings - 0.1 fte) Andre Ferrari Library Assistant (0.6 fte) and (Evenings - 0.2 fte)

# Chart 4

Level 7

Level 5

Level 4

Level 3b

Level 3a

Level 2b





# Chart 6

# **Scholarly Communications Management**