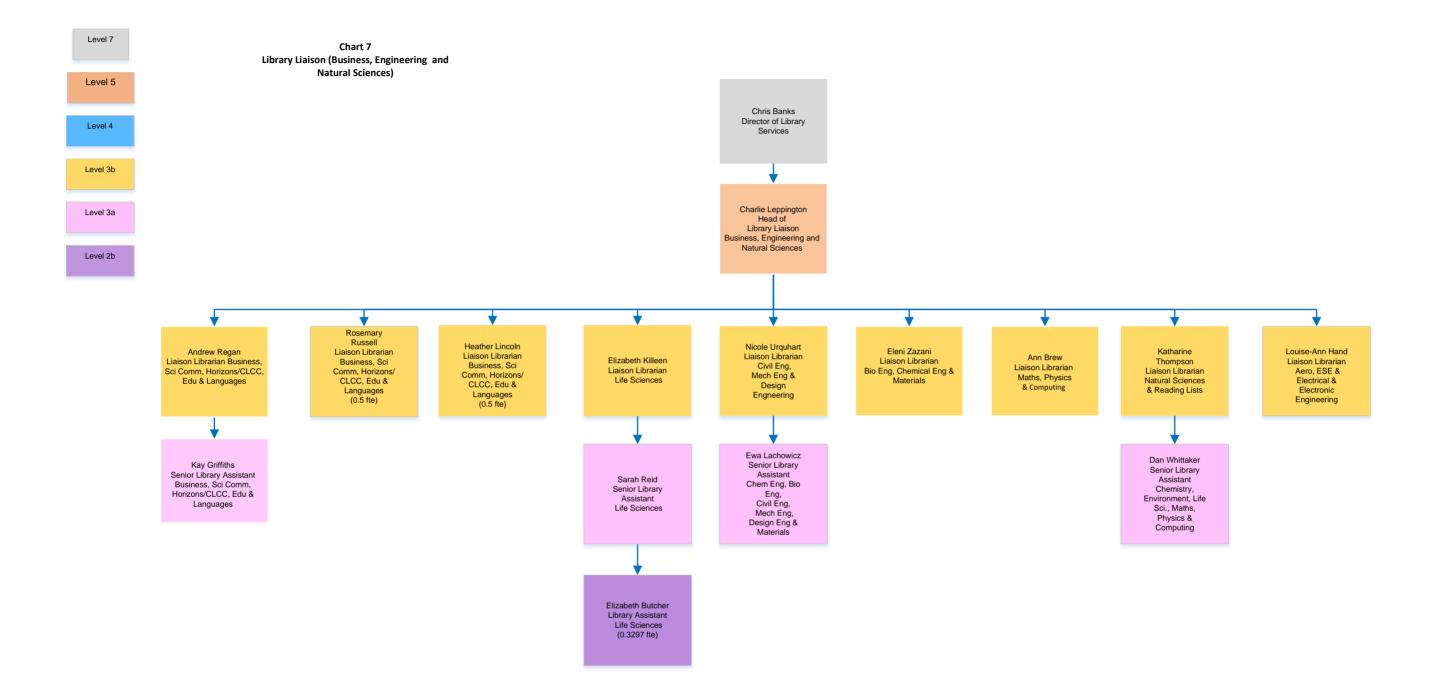

Chris Banks Director of Library Services



# Chart 2

#### **User Services**





╈ Georgina Wildman Library Manager and Liaison Magda Vasileiou Librarian NHS Support (Medicine) Librarian Hammersmith Anita Quigley Library User Services Coordinator Sudakshina Roy Library Assistant Moona Dardak Library Assistant (0.6 fte) Chris Li-In-On Library Assistant (Evening - 0.1 fte) Rosemarie Brown Library Assistant (Evenings - 0.1 fte) Farhia Dirie Library Assistant (Evenings - 0.1 fte) Andre Ferrari Library Assistant (0.6 fte) and (Evenings - 0.2 fte)

# Chart 4

Level 7

Level 5

Level 4

Level 3b

Level 3a

Level 2b





# Chart 6

# **Scholarly Communications Management**