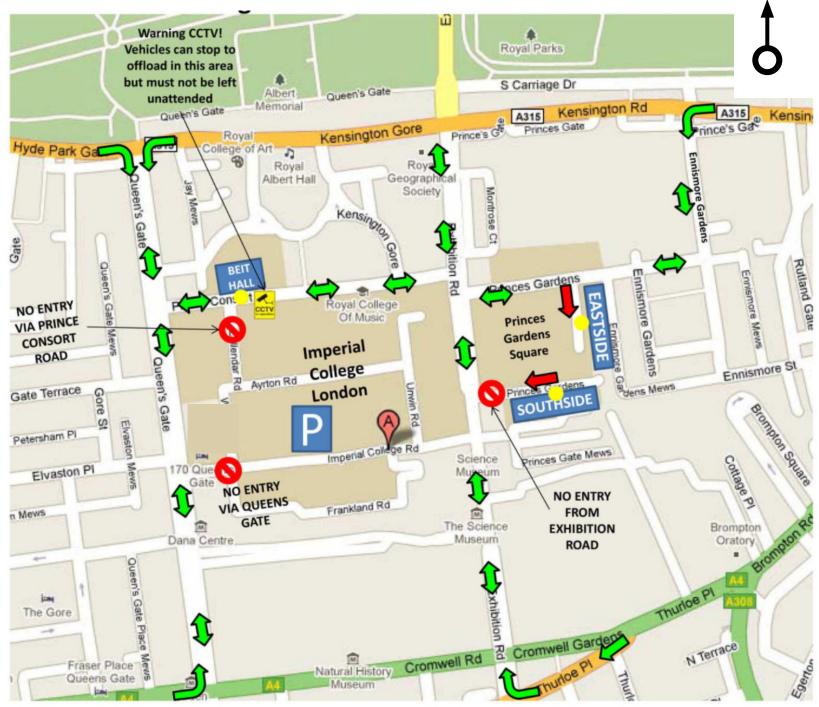

# **South Kensington Arrival Map**

#### **Beit Hall**

Beit Hall drop off is outside the main entrance on Prince Consort Road.

Someone must remain with your vehicle at all times and the vehicle must then be moved after approx. 10 mins.

#### **Accessing Eastside** and Southside Halls

Access to the drop-off area for Eastside and Southside halls is from the North side of Prince's Gardens.

Someone must remain with your vehicle at all times and the vehicle must then be moved after approx. 10 mins.