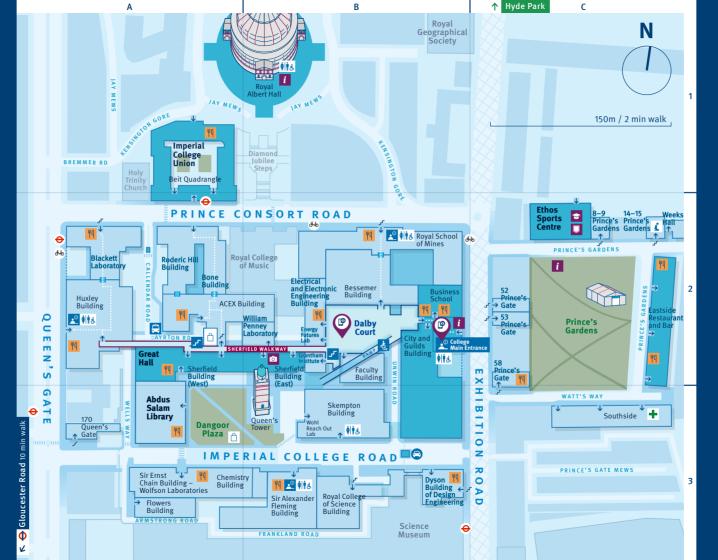

## Buildings

A1 Student Union Union Concert Hall Ceremony live stream venue

A2 Sherfield Building (West)

Senior Common Room

Stage photography

- B2 **Main Reception** Flower wall College Café
- B2 Sherfield Building (East) Junior Common Room Photography

C2 Ethos Sports Centre

Alumni Relations

C2 Eastside Restaurant

Guest waiting area

Registration and gowning

C2 **Prince's Gardens** Marquee

and Bar

A3 Dangoor Plaza Student Union Shop

collection point

B1 Royal Albert Hall

Gown return

- B2 **Business School** Quiet Room Volunteer hub
- B2 **Dalby Court** Congratulations sticker

Imperial letters

For more information about the accessibility of our buildings search Imperial College London at www.accessable.co.uk

| rmation desk       | <u>_</u>     | Visitor reception                         |
|--------------------|--------------|-------------------------------------------|
| vn collection      | Ψq           | Food and drink                            |
| tography           | Ô            | Imperial College Union Sh                 |
| mni Relations team | <b>.</b>     | Internal route                            |
| to opportunity     | →            | Building entrance                         |
|                    | 2            | Building entrance/<br>exit via steps only |
|                    | <del>O</del> | Underground station                       |
|                    | $\bigcirc$   | Vehicle entrance                          |
|                    | <b>6</b>     | Cycle hire                                |
|                    | ⊖            | Bus stop                                  |
|                    | <b>\$</b>    | Publicly accessible toilets               |
|                    |              |                                           |