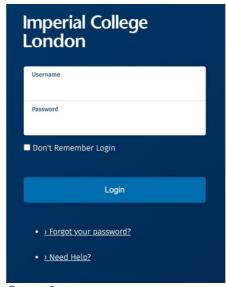

## **Accessing your POM Primer learning materials**

- 1. To access the content, you need to have an active Imperial computer account. Follow the Off-campus instructions here.
- 2. Go to <a href="https://icsm.insendi.com/">https://icsm.insendi.com/</a>. For the best experience, it is advised to use Chrome as your browser.
- 3. Click Login (Screen 1)
- 4. Log in using your Imperial username and password. (Screen 2)

Screen 2

5. All modules you are currently given access to are listed on the landing page. You will see more modules here closer to the start of the academic year. To access the POM Primer module, you can either navigate via the Programme page (Screen 3) or click the module link directly (Screen 4). The main elements of the module menu are listed below.