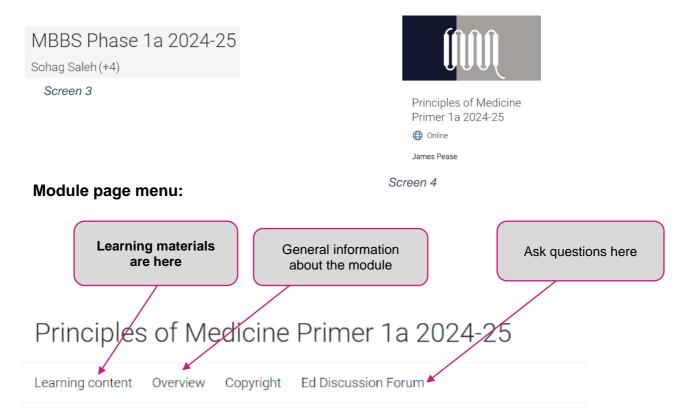

Screen 2

5. All modules you are currently given access to are listed on the landing page. You will see more modules here closer to the start of the academic year. To access the POM Primer module, you can either navigate via the Programme page (Screen 3) or click the module link directly (Screen 4). The main elements of the module menu are listed below.