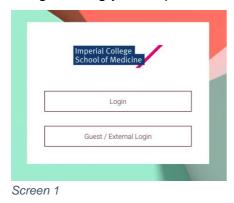

## **Accessing your POM Primer learning materials**

- 1. To access the content, you need to have an active Imperial computer account. Follow the Off-campus instructions here.
- 2. Go to <a href="https://icsm.insendi.com/">https://icsm.insendi.com/</a>. For the best experience, it is advised to use Chrome as your browser.
- 3. Click Login (Screen 1)
- 4. Log in using your Imperial username and password. (Screen 2)

Screen 2

5. All modules you are currently given access to are listed on the landing page. You will see more modules here closer to the start of the academic year. To access the POM Primer module, you can either navigate via the Programme page (Screen 3) or click the module link directly (Screen 4). The main elements of the module menu are listed below.