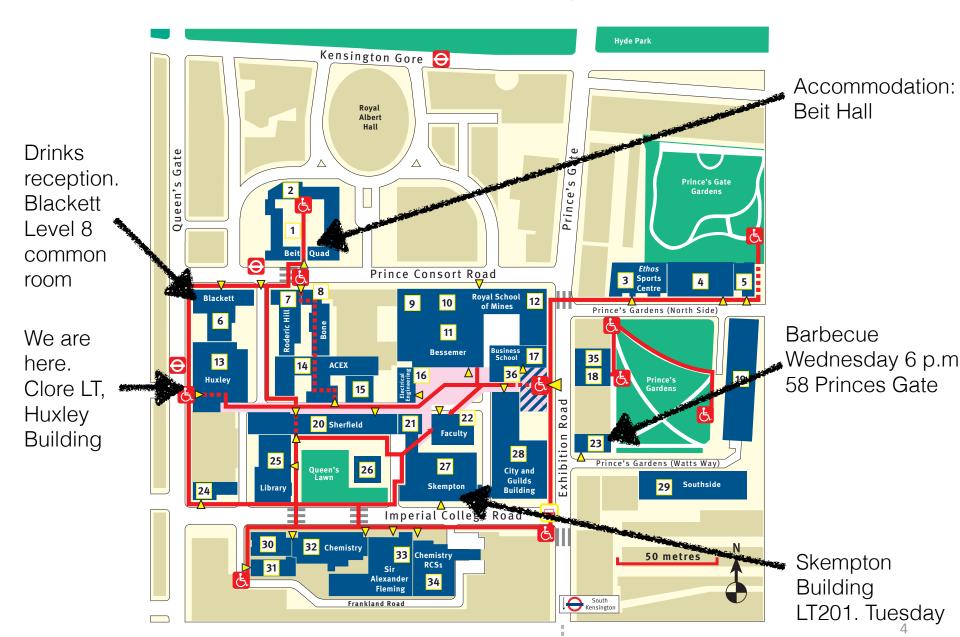

#### **MONDAY 5<sup>th</sup> September**

Clore Lecture Theatre, Huxley Building

- 1.30-2.00 Registration
- 2.00 Introduction Alan Heavens
- 2.15 Basics of Bayesian Probability theory Alan Heavens
- 3.00 Exercises
- 3.30 Coffee
- 3.45 More on Bayesian Probability Jonathan Pritchard
- 4.30 Exercises
- 5.00 Talk by Geraint Harker (Winton Capital and Astronomer)
- 5.30 Check in at Beit Hall, then, drinks reception, Blackett Laboratory, Level 8 Common Room, Blackett Lab.

If you cannot enter the building, call Alan Heavens on 07752 848113.

### **TUESDAY 6<sup>th</sup> September**

Skempton Building Lecture Theatre 201

9.15 Sampling, MCMC, Metropolis-Hastings – Daniel Mortlock

10.00 Hands-on MCMC

- 11.30 Coffee
- 12.00 Hands-on
- 1.00 Lunch
- 2.00 Convergence tests Daniel Mortlock
- 2.30 Hands-on
- 3.30 Coffee and Hands-on
- 4.15 Central Limit theorem and exercise Alan Heavens
- 5.00 End of session

#### **WEDNESDAY 7<sup>th</sup> September**

Clore Lecture Theatre, Huxley Building

- 9.15 Hands-on
- 10.30 Gibbs sampling, Hamiltonian MC Andrew Jaffe
- 11.30 Coffee
- 11.45 Hands-on
- 2.00 Generalised linear models, and Messenger fields Andrew Jaffe
- 3.00 Hands-on
- 3.30 Coffee
- 4.00 Model comparison Elena Sellentin
- 5.00 End of session
- 6.00 Barbecue. 58 Prince's Gate.

## **THURSDAY 8<sup>th</sup> September**

Clore Lecture Theatre, Huxley Building

- 9.15 Nested sampling Jonathan Pritchard
- 10.00 Hands on
- 11.30 Coffee
- 12.00 Hypothesis testing; p-values. Elena Sellentin
- 1.00 Lunch Public Engagement Discussion (optional) Roberto Trotta
- 2.00 Bayesian Hierarchical Models Alan Heavens
- 2.30 Hands on
- 3.45 Workshop Summary
- 4.00 End of workshop

## **South Kensington Campus**